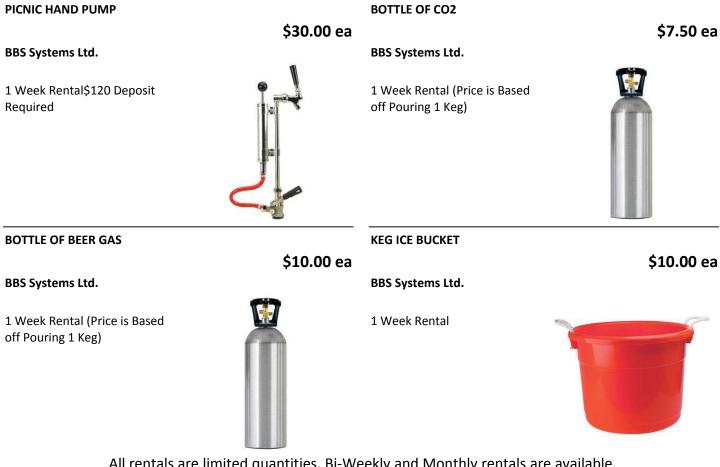

## Toll Free 1-877-420-4305 -www.bbssystems.com

|             | DOUBLE FAUCET PICNIC COOLER                                                                                  |                                                                                                                                                                                                                                                                                                                                                                                                                                                                                                                                                                                                                                                                                                                                                                                                                                                                                                                                                                                                                                        |
|-------------|--------------------------------------------------------------------------------------------------------------|----------------------------------------------------------------------------------------------------------------------------------------------------------------------------------------------------------------------------------------------------------------------------------------------------------------------------------------------------------------------------------------------------------------------------------------------------------------------------------------------------------------------------------------------------------------------------------------------------------------------------------------------------------------------------------------------------------------------------------------------------------------------------------------------------------------------------------------------------------------------------------------------------------------------------------------------------------------------------------------------------------------------------------------|
| \$60.00 ea  |                                                                                                              | \$60.00 ea                                                                                                                                                                                                                                                                                                                                                                                                                                                                                                                                                                                                                                                                                                                                                                                                                                                                                                                                                                                                                             |
|             | BBS Systems Ltd.                                                                                             |                                                                                                                                                                                                                                                                                                                                                                                                                                                                                                                                                                                                                                                                                                                                                                                                                                                                                                                                                                                                                                        |
|             | 1 Week Rental (Does not<br>include the cost of Co2 or Beer<br>Gas)\$350 Deposit Required                     |                                                                                                                                                                                                                                                                                                                                                                                                                                                                                                                                                                                                                                                                                                                                                                                                                                                                                                                                                                                                                                        |
|             | DOUBLE FAUCET KEGERATOR                                                                                      | _                                                                                                                                                                                                                                                                                                                                                                                                                                                                                                                                                                                                                                                                                                                                                                                                                                                                                                                                                                                                                                      |
| \$125.00 ea |                                                                                                              | \$200.00 ea                                                                                                                                                                                                                                                                                                                                                                                                                                                                                                                                                                                                                                                                                                                                                                                                                                                                                                                                                                                                                            |
|             | BBS Systems Ltd.                                                                                             |                                                                                                                                                                                                                                                                                                                                                                                                                                                                                                                                                                                                                                                                                                                                                                                                                                                                                                                                                                                                                                        |
|             | 1 Week Rental (Does not<br>include the cost of Co2 or Beer<br>Gas)\$750 Deposit Required                     |                                                                                                                                                                                                                                                                                                                                                                                                                                                                                                                                                                                                                                                                                                                                                                                                                                                                                                                                                                                                                                        |
|             | KEG HAND PUMP                                                                                                |                                                                                                                                                                                                                                                                                                                                                                                                                                                                                                                                                                                                                                                                                                                                                                                                                                                                                                                                                                                                                                        |
| \$275.00 ea |                                                                                                              | \$25.00 ea                                                                                                                                                                                                                                                                                                                                                                                                                                                                                                                                                                                                                                                                                                                                                                                                                                                                                                                                                                                                                             |
|             | BBS Systems Ltd.                                                                                             | •                                                                                                                                                                                                                                                                                                                                                                                                                                                                                                                                                                                                                                                                                                                                                                                                                                                                                                                                                                                                                                      |
|             | 1 Week Rental\$75 Deposit<br>Required                                                                        |                                                                                                                                                                                                                                                                                                                                                                                                                                                                                                                                                                                                                                                                                                                                                                                                                                                                                                                                                                                                                                        |
|             | <image/> <section-header><section-header><section-header></section-header></section-header></section-header> | \$60.00 eaBBS Systems Ltd.Image: Section of Co2 or Beer<br>include the cost of Co2 or Beer<br>cas)\$350 Deposit RequiredDOUBLE FAUCET KEGERATORSt25.00 eaBBS Systems Ltd.Image: Section of Co2 or Beer<br>cas)\$750 Deposit RequiredNeek Rental (Does not<br>include the cost of Co2 or Beer<br>cas)\$750 Deposit RequiredSt25.00 eaKEG HAND PUMPSt275.00 eaBBS Systems Ltd.Image: Section of Co2 or Beer<br>cas)\$750 Deposit RequiredSt275.00 eaImage: Section of Co2 or Beer<br>cas)\$750 Deposit RequiredImage: Section of Co2 or Beer<br> |